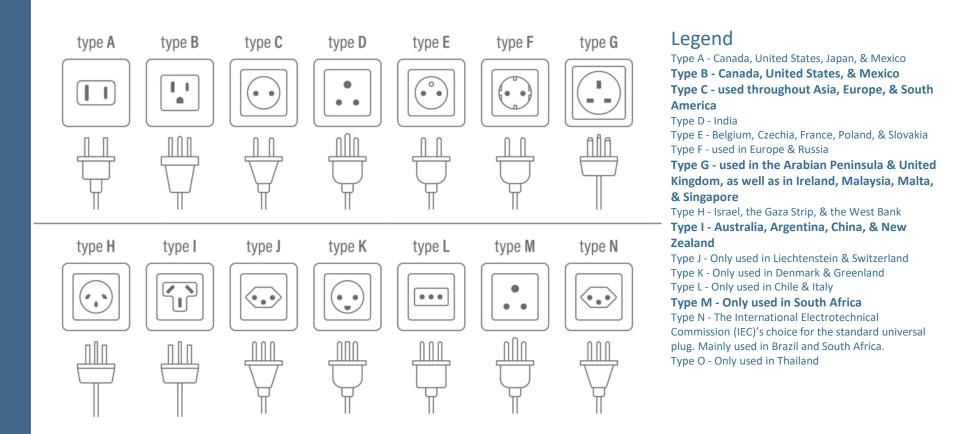

## 1+ = Options

(Extend matrix as required)

**B** = 2 metre cable with Type B plug for Canada, United States, and Mexico markets

**ESA** = ESA (Electrical Safety Authority) approval for general purpose applications.

CSA = CSA special approval for general purpose applications.

SST = Stainless Steel Tag; 4-lines; 1.75" H x 4" W

PT = Polyester Tag; 5-lines; 1.25" H x 2.75" W

**C** = 2 metre cable with Type C plug - widely used throughout Asia, Europe, and South America

**G** = 2 metre cable with Type G plug - Widely used in the Arabian Peninsula and United Kingdom, as well as in Ireland, Malaysia, Malta, and Singapore

 ${\bf I}$  = 2 metre cable with Type I plug - Australia, Argentina, China, and New Zealand

**M** = 2 metre cable with Type M - Only used in South Africa

**NOTE:** The EZGasCal™ is provided with two digital sensor bases to accept gas sensors. Gas sensors are sold separately.

Options

1+

## Global common plug types – options available with EZ GasCal™, Gas Sensor Warm-up Tray & Demo Kit