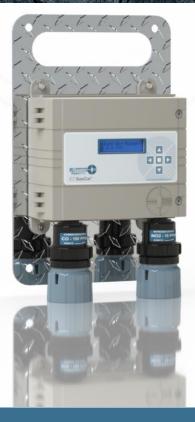

## **EZ** GasCal<sup>™</sup> gas calibration station

The EZ GasCal<sup>™</sup> is the perfect calibration station for the Vigilante AQS<sup>™</sup> and Zephyr AQS<sup>™</sup> gas sensor series. It enables calibration of underground gas sensors in a clean and controlled surface environment.

## **Series** = EZ GasCal<sup>™</sup> - Gas calibration station

**EZGC** = EZ GasCal<sup>™</sup> gas calibration station

EZ GasCal™ is the ideal calibration station for the Vigilante AQS™ and Zephyr AQS™ series of gas sensors. The station allows the calibration of the underground gas sensors in a clean and controlled surface environment.

The gas calibration station provides a dual plug-in receptacle to allow the calibration of digital smart sensors.

The calibration station comes complete with 2 metre power cord. The power supply required is 100-240 VAC, 47 to 63 Hz.

The EZ GasCal  $^{\mathrm{M}}$  comes complete with an aluminum back panel for wall mounting.

**CE Compliant** 

**M** = 2 metre cable with Type M - Only used in South Africa

**NOTE:** The EZGasCal™ is provided with two digital sensor bases to accept gas sensors. Gas sensors are sold separately.

Options

1+